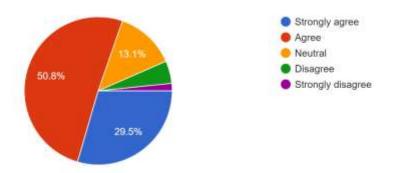

Teachers are able to identify your weaknesses and help you to overcome them.

61 responses

The institution makes effort to engage students in the monitoring, review and continuous quality improvement of the teaching learning process.