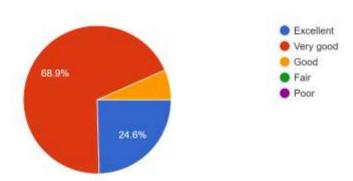

# The teacher's approach to teaching can best be described as 61 responses

| 1,14                                              | ow much of the syllabus was covered in the class? *                                                                                                                                |
|---------------------------------------------------|------------------------------------------------------------------------------------------------------------------------------------------------------------------------------------|
| •                                                 | 85 to 100%                                                                                                                                                                         |
| 0                                                 | 70 to 84%                                                                                                                                                                          |
| 0                                                 | 55 to 69%                                                                                                                                                                          |
| 0                                                 | 30 to 54%                                                                                                                                                                          |
| 0                                                 | Below 30%                                                                                                                                                                          |
| Но                                                | w well did the teachers prepare for the classes? *                                                                                                                                 |
| •                                                 | Thoroughly                                                                                                                                                                         |
| 0                                                 | Satisfactorily                                                                                                                                                                     |
| 0                                                 | Poorly                                                                                                                                                                             |
| 0                                                 | Indifferently                                                                                                                                                                      |
| 0                                                 | Won't teach at all                                                                                                                                                                 |
| Ho                                                | w well were the teachers able to communicate? *                                                                                                                                    |
| ю<br>О<br>О<br>О                                  | wwell were the teachers able to communicate? *  Always effective  Sometimes effective  Just satisfactorily  Generally ineffective  Very poor communication                         |
| <ul><li>O</li><li>O</li><li>O</li></ul>           | Always effective  Sometimes effective  Just satisfactorily  Generally ineffective                                                                                                  |
| <ul><li>0</li><li>0</li><li>0</li><li>0</li></ul> | Always effective  Sometimes effective  Just satisfactorily  Generally ineffective  Very poor communication                                                                         |
| <ul><li>0</li><li>0</li><li>0</li><li>0</li></ul> | Always effective  Sometimes effective  Just satisfactorily  Generally ineffective  Very poor communication  teacher's approach to teaching can best be described as *              |
| The                                               | Always effective  Sometimes effective  Just satisfactorily  Generally ineffective.  Very poor communication  teacher's approach to teaching can best be described as **  Excellent |
| The                                               | Always effective  Just satisfactorily  Generally ineffective  Very poor communication  teacher's approach to teaching can best be described as *  Excellent  Very good             |