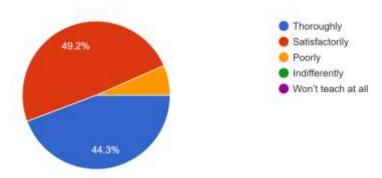

| 1,14                                              | ow much of the syllabus was covered in the class? *                                                                                                                                |
|---------------------------------------------------|------------------------------------------------------------------------------------------------------------------------------------------------------------------------------------|
| •                                                 | 85 to 100%                                                                                                                                                                         |
| 0                                                 | 70 to 84%                                                                                                                                                                          |
| 0                                                 | 55 to 69%                                                                                                                                                                          |
| 0                                                 | 30 to 54%                                                                                                                                                                          |
| 0                                                 | Below 30%                                                                                                                                                                          |
| Но                                                | w well did the teachers prepare for the classes? *                                                                                                                                 |
| •                                                 | Thoroughly                                                                                                                                                                         |
| 0                                                 | Satisfactorily                                                                                                                                                                     |
| 0                                                 | Poorly                                                                                                                                                                             |
| 0                                                 | Indifferently                                                                                                                                                                      |
| 0                                                 | Won't teach at all                                                                                                                                                                 |
| Ho                                                | w well were the teachers able to communicate? *                                                                                                                                    |
| ю<br>О<br>О<br>О                                  | wwell were the teachers able to communicate? *  Always effective  Sometimes effective  Just satisfactorily  Generally ineffective  Very poor communication                         |
| <ul><li>O</li><li>O</li><li>O</li></ul>           | Always effective  Sometimes effective  Just satisfactorily  Generally ineffective                                                                                                  |
| <ul><li>0</li><li>0</li><li>0</li><li>0</li></ul> | Always effective  Sometimes effective  Just satisfactorily  Generally ineffective  Very poor communication                                                                         |
| <ul><li>0</li><li>0</li><li>0</li><li>0</li></ul> | Always effective  Sometimes effective  Just satisfactorily  Generally ineffective  Very poor communication  teacher's approach to teaching can best be described as *              |
| The                                               | Always effective  Sometimes effective  Just satisfactorily  Generally ineffective.  Very poor communication  teacher's approach to teaching can best be described as **  Excellent |
| The                                               | Always effective  Just satisfactorily  Generally ineffective  Very poor communication  teacher's approach to teaching can best be described as *  Excellent  Very good             |

WARDHA ROAD, NAGPUR - 441 108 Website: <u>www.tgpca.com</u>, DTE Code: 4635

1.How much of the syllabus was covered in the class? 61 responses

How well did the teachers prepare for the classes? 61 responses