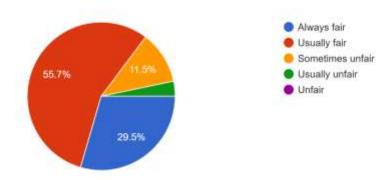

# Fairness of the internal evaluation process by the teachers 61 responses

| 0   | Strongly agree                                                                          |
|-----|-----------------------------------------------------------------------------------------|
| 0   | Agree                                                                                   |
| 0   | Neutral                                                                                 |
| 0   | Disagree                                                                                |
| 0   | Strongly disagree                                                                       |
|     | hers inform you about your expected competencies, course outcomes and programme omes. * |
| •   | Every time                                                                              |
|     | Usually                                                                                 |
|     | Occasionally/Sometimes                                                                  |
| -   | Rarely                                                                                  |
| 0   | Never                                                                                   |
|     | mentor does a necessary follow-up with an assigned task to you. *  Every time           |
|     | Usually                                                                                 |
|     | Occasionally/Sometimes                                                                  |
|     |                                                                                         |
|     | Rarely                                                                                  |
| 0   | don't have a mentor                                                                     |
| The | teachers illustrate the concepts through examples and applications. *                   |
| 0   | Every time                                                                              |
| ~   | Usually                                                                                 |
| 0   |                                                                                         |
|     | Occasionally/Sometimes                                                                  |