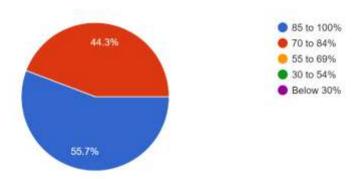

| 1,14                                              | ow much of the syllabus was covered in the class? *                                                                                                                                |
|---------------------------------------------------|------------------------------------------------------------------------------------------------------------------------------------------------------------------------------------|
| •                                                 | 85 to 100%                                                                                                                                                                         |
| 0                                                 | 70 to 84%                                                                                                                                                                          |
| 0                                                 | 55 to 69%                                                                                                                                                                          |
| 0                                                 | 30 to 54%                                                                                                                                                                          |
| 0                                                 | Below 30%                                                                                                                                                                          |
| Но                                                | w well did the teachers prepare for the classes? *                                                                                                                                 |
| •                                                 | Thoroughly                                                                                                                                                                         |
| 0                                                 | Satisfactorily                                                                                                                                                                     |
| 0                                                 | Poorly                                                                                                                                                                             |
| 0                                                 | Indifferently                                                                                                                                                                      |
| 0                                                 | Won't teach at all                                                                                                                                                                 |
| Ho                                                | w well were the teachers able to communicate? *                                                                                                                                    |
| ю<br>О<br>О<br>О                                  | wwell were the teachers able to communicate? *  Always effective  Sometimes effective  Just satisfactorily  Generally ineffective  Very poor communication                         |
| <ul><li>O</li><li>O</li><li>O</li></ul>           | Always effective  Sometimes effective  Just satisfactorily  Generally ineffective                                                                                                  |
| <ul><li>0</li><li>0</li><li>0</li><li>0</li></ul> | Always effective  Sometimes effective  Just satisfactorily  Generally ineffective  Very poor communication                                                                         |
| <ul><li>0</li><li>0</li><li>0</li><li>0</li></ul> | Always effective  Sometimes effective  Just satisfactorily  Generally ineffective  Very poor communication  teacher's approach to teaching can best be described as *              |
| The                                               | Always effective  Sometimes effective  Just satisfactorily  Generally ineffective.  Very poor communication  teacher's approach to teaching can best be described as **  Excellent |
| The                                               | Always effective  Just satisfactorily  Generally ineffective  Very poor communication  teacher's approach to teaching can best be described as *  Excellent  Very good             |

WARDHA ROAD, NAGPUR - 441 108 Website: <u>www.tgpca.com</u>, DTE Code: 4635

1.How much of the syllabus was covered in the class? 61 responses

How well did the teachers prepare for the classes? 61 responses