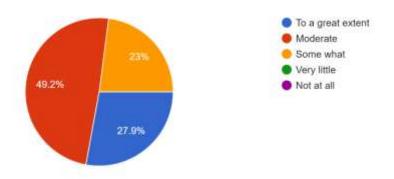

| Th        | e teachers identify your strengths and encourage you with providing right level of challenges. *                                                                                                                                                                                                                                                                                                                 |
|-----------|------------------------------------------------------------------------------------------------------------------------------------------------------------------------------------------------------------------------------------------------------------------------------------------------------------------------------------------------------------------------------------------------------------------|
| C         | Fully                                                                                                                                                                                                                                                                                                                                                                                                            |
| 0         | Reasonably                                                                                                                                                                                                                                                                                                                                                                                                       |
| 0         | Partially                                                                                                                                                                                                                                                                                                                                                                                                        |
| 9         | Slightly                                                                                                                                                                                                                                                                                                                                                                                                         |
| 0         | Unable to                                                                                                                                                                                                                                                                                                                                                                                                        |
| e         | achers are able to identify your weaknesses and help you to overcome them. "                                                                                                                                                                                                                                                                                                                                     |
| 0         | Every time                                                                                                                                                                                                                                                                                                                                                                                                       |
| 0         | Usually                                                                                                                                                                                                                                                                                                                                                                                                          |
| 0         | Occasionally/Sometimes                                                                                                                                                                                                                                                                                                                                                                                           |
| 3         | Rarely                                                                                                                                                                                                                                                                                                                                                                                                           |
|           | 100000                                                                                                                                                                                                                                                                                                                                                                                                           |
|           | Never  e institution makes effort to engage students in the monitoring, review and continuous quality                                                                                                                                                                                                                                                                                                            |
| m         | Never  e institution makes effort to engage students in the monitoring, review and continuous quality provement of the teaching learning process.                                                                                                                                                                                                                                                                |
| m         | e institution makes effort to engage students in the monitoring, review and continuous quality provement of the teaching learning process. *  Strongly agree                                                                                                                                                                                                                                                     |
| m         | Never  e institution makes effort to engage students in the monitoring, review and continuous quality provement of the teaching learning process.                                                                                                                                                                                                                                                                |
| m         | e institution makes effort to engage students in the monitoring, review and continuous quality provement of the teaching learning process. *  Strongly agree  Agree                                                                                                                                                                                                                                              |
|           | e institution makes effort to engage students in the monitoring, review and continuous quality provement of the teaching learning process. *  Strongly agree  Agree  Neutral                                                                                                                                                                                                                                     |
|           | e institution makes effort to engage students in the monitoring, review and continuous quality provement of the teaching learning process. *  Strongly agree  Agree  Neutral  Disagree                                                                                                                                                                                                                           |
| m O O O O | e institution makes effort to engage students in the monitoring, review and continuous quality provement of the teaching learning process. *  Strongly agree  Agree  Neutral  Disagree  Strongly disagree  e institute/ teachers use student centric methods, such as experiential learning, participative training and problem solving methodologies for enhancing learning experiences. *                      |
| m O O O O | e institution makes effort to engage students in the monitoring, review and continuous quality provement of the teaching learning process.*  Strongly agree Agree Neutral Disagree Strongly disagree e institute/ teachers use student centric methods, such as experiential learning, participative training and problem solving methodologies for enhancing learning experiences.*                             |
| m O O O O | e institution makes effort to engage students in the monitoring, review and continuous quality provement of the teaching learning process. *  Strongly agree  Agree  Neutral  Disagree  Strongly disagree  e institute/ teachers use student centric methods, such as experiential learning, participative uning and problem solving methodologies for enhancing learning experiences. *  To a great extent      |
|           | e institution makes effort to engage students in the monitoring, review and continuous quality provement of the teaching learning process.*  Strongly agree Agree Neutral Disagree Strongly disagree e institute/ teachers use student centric methods, such as experiential learning, participative training and problem solving methodologies for enhancing learning experiences.*  To a great extent Moderate |