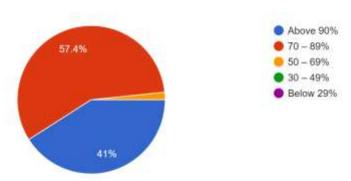

61 responses

WARDHA ROAD, NAGPUR - 441 108 Website: <u>www.tgpca.com</u>, DTE Code: 4635

What percentage of teachers use ICT tools such as LCD projector, Multimedia, etc. while teaching. 61 responses

The overall quality of teaching-learning process in your institute is very good. 61 responses