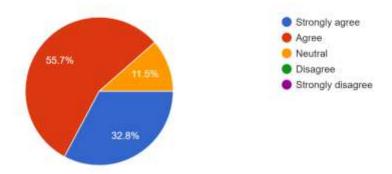

| 0   | Strongly agree                                                                          |
|-----|-----------------------------------------------------------------------------------------|
| 0   | Agree                                                                                   |
| 0   | Neutral                                                                                 |
| 0   | Disagree                                                                                |
| 0   | Strongly disagree                                                                       |
|     | hers inform you about your expected competencies, course outcomes and programme omes. * |
| •   | Every time                                                                              |
|     | Usually                                                                                 |
|     | Occasionally/Sometimes                                                                  |
| -   | Rarely                                                                                  |
| 0   | Never                                                                                   |
|     | mentor does a necessary follow-up with an assigned task to you. *  Every time           |
|     | Usually                                                                                 |
|     | Occasionally/Sometimes                                                                  |
|     |                                                                                         |
|     | Rarely                                                                                  |
| 0   | don't have a mentor                                                                     |
| The | teachers illustrate the concepts through examples and applications. *                   |
| 0   | Every time                                                                              |
| ~   | Usually                                                                                 |
| 0   |                                                                                         |
|     | Occasionally/Sometimes                                                                  |