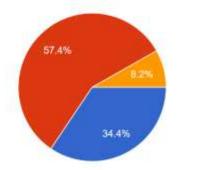

| 1,14                                              | ow much of the syllabus was covered in the class? *                                                                                                                                |
|---------------------------------------------------|------------------------------------------------------------------------------------------------------------------------------------------------------------------------------------|
| •                                                 | 85 to 100%                                                                                                                                                                         |
| 0                                                 | 70 to 84%                                                                                                                                                                          |
| 0                                                 | 55 to 69%                                                                                                                                                                          |
| 0                                                 | 30 to 54%                                                                                                                                                                          |
| 0                                                 | Below 30%                                                                                                                                                                          |
| Но                                                | w well did the teachers prepare for the classes? *                                                                                                                                 |
| •                                                 | Thoroughly                                                                                                                                                                         |
| 0                                                 | Satisfactorily                                                                                                                                                                     |
| 0                                                 | Poorly                                                                                                                                                                             |
| 0                                                 | Indifferently                                                                                                                                                                      |
| 0                                                 | Won't teach at all                                                                                                                                                                 |
| Ho                                                | w well were the teachers able to communicate? *                                                                                                                                    |
| ю<br>О<br>О<br>О                                  | wwell were the teachers able to communicate? *  Always effective  Sometimes effective  Just satisfactorily  Generally ineffective  Very poor communication                         |
| <ul><li>O</li><li>O</li><li>O</li></ul>           | Always effective  Sometimes effective  Just satisfactorily  Generally ineffective                                                                                                  |
| <ul><li>0</li><li>0</li><li>0</li><li>0</li></ul> | Always effective  Sometimes effective  Just satisfactorily  Generally ineffective  Very poor communication                                                                         |
| <ul><li>0</li><li>0</li><li>0</li><li>0</li></ul> | Always effective  Sometimes effective  Just satisfactorily  Generally ineffective  Very poor communication  teacher's approach to teaching can best be described as *              |
| The                                               | Always effective  Sometimes effective  Just satisfactorily  Generally ineffective.  Very poor communication  teacher's approach to teaching can best be described as **  Excellent |
| The                                               | Always effective  Just satisfactorily  Generally ineffective  Very poor communication  teacher's approach to teaching can best be described as *  Excellent  Very good             |

How well were the teachers able to communicate? 61 responses

WARDHA ROAD, NAGPUR - 441 108 Website: <u>www.tgpca.com</u>, DTE Code: 4635