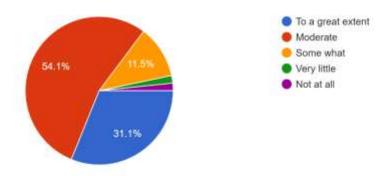

61 responses

Teachers encourage you to participate in extracurricular activities.

61 responses

Efforts are made by the institute/ teachers to inculcate soft skills, life skills and employ-ability skills to make you ready for the world of work.