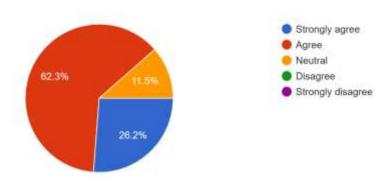

| 0   | Strongly agree                                                                          |
|-----|-----------------------------------------------------------------------------------------|
| 0   | Agree                                                                                   |
| 0   | Neutral                                                                                 |
| 0   | Disagree                                                                                |
| 0   | Strongly disagree                                                                       |
|     | hers inform you about your expected competencies, course outcomes and programme omes. * |
| •   | Every time                                                                              |
|     | Usually                                                                                 |
|     | Occasionally/Sometimes                                                                  |
| -   | Rarely                                                                                  |
| 0   | Never                                                                                   |
|     | mentor does a necessary follow-up with an assigned task to you. *  Every time           |
|     | Usually                                                                                 |
|     | Occasionally/Sometimes                                                                  |
|     |                                                                                         |
|     | Rarely                                                                                  |
| 0   | don't have a mentor                                                                     |
| The | teachers illustrate the concepts through examples and applications. *                   |
| 0   | Every time                                                                              |
| ~   | Usually                                                                                 |
| 0   |                                                                                         |
|     | Occasionally/Sometimes                                                                  |

| Th        | e teachers identify your strengths and encourage you with providing right level of challenges. *                                                                                                                                                                                                                                                                                                                 |
|-----------|------------------------------------------------------------------------------------------------------------------------------------------------------------------------------------------------------------------------------------------------------------------------------------------------------------------------------------------------------------------------------------------------------------------|
| C         | Fully                                                                                                                                                                                                                                                                                                                                                                                                            |
| 0         | Reasonably                                                                                                                                                                                                                                                                                                                                                                                                       |
| 0         | Partially                                                                                                                                                                                                                                                                                                                                                                                                        |
| 9         | Slightly                                                                                                                                                                                                                                                                                                                                                                                                         |
| 0         | Unable to                                                                                                                                                                                                                                                                                                                                                                                                        |
| e         | achers are able to identify your weaknesses and help you to overcome them. "                                                                                                                                                                                                                                                                                                                                     |
| 0         | Every time                                                                                                                                                                                                                                                                                                                                                                                                       |
| 0         | Usually                                                                                                                                                                                                                                                                                                                                                                                                          |
| 0         | Occasionally/Sometimes                                                                                                                                                                                                                                                                                                                                                                                           |
| 3         | Rarely                                                                                                                                                                                                                                                                                                                                                                                                           |
|           | 100000                                                                                                                                                                                                                                                                                                                                                                                                           |
|           | Never  e institution makes effort to engage students in the monitoring, review and continuous quality                                                                                                                                                                                                                                                                                                            |
| m         | Never  e institution makes effort to engage students in the monitoring, review and continuous quality provement of the teaching learning process.                                                                                                                                                                                                                                                                |
| m         | e institution makes effort to engage students in the monitoring, review and continuous quality provement of the teaching learning process. *  Strongly agree                                                                                                                                                                                                                                                     |
| m         | Never  e institution makes effort to engage students in the monitoring, review and continuous quality provement of the teaching learning process.                                                                                                                                                                                                                                                                |
| m         | e institution makes effort to engage students in the monitoring, review and continuous quality provement of the teaching learning process. *  Strongly agree  Agree                                                                                                                                                                                                                                              |
|           | e institution makes effort to engage students in the monitoring, review and continuous quality provement of the teaching learning process. *  Strongly agree  Agree  Neutral                                                                                                                                                                                                                                     |
|           | e institution makes effort to engage students in the monitoring, review and continuous quality provement of the teaching learning process. *  Strongly agree  Agree  Neutral  Disagree                                                                                                                                                                                                                           |
| m O O O O | e institution makes effort to engage students in the monitoring, review and continuous quality provement of the teaching learning process. *  Strongly agree  Agree  Neutral  Disagree  Strongly disagree  e institute/ teachers use student centric methods, such as experiential learning, participative training and problem solving methodologies for enhancing learning experiences. *                      |
| m O O O O | e institution makes effort to engage students in the monitoring, review and continuous quality provement of the teaching learning process.*  Strongly agree Agree Neutral Disagree Strongly disagree e institute/ teachers use student centric methods, such as experiential learning, participative training and problem solving methodologies for enhancing learning experiences.*                             |
| m O O O O | e institution makes effort to engage students in the monitoring, review and continuous quality provement of the teaching learning process. *  Strongly agree  Agree  Neutral  Disagree  Strongly disagree  e institute/ teachers use student centric methods, such as experiential learning, participative uning and problem solving methodologies for enhancing learning experiences. *  To a great extent      |
|           | e institution makes effort to engage students in the monitoring, review and continuous quality provement of the teaching learning process.*  Strongly agree Agree Neutral Disagree Strongly disagree e institute/ teachers use student centric methods, such as experiential learning, participative training and problem solving methodologies for enhancing learning experiences.*  To a great extent Moderate |