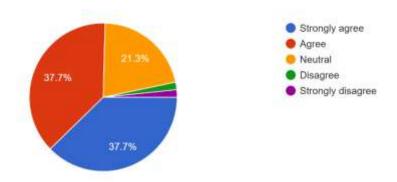

| Th        | e teachers identify your strengths and encourage you with providing right level of challenges. *                                                                                                                                                                                                                                                                                                                 |
|-----------|------------------------------------------------------------------------------------------------------------------------------------------------------------------------------------------------------------------------------------------------------------------------------------------------------------------------------------------------------------------------------------------------------------------|
| C         | Fully                                                                                                                                                                                                                                                                                                                                                                                                            |
| 0         | Reasonably                                                                                                                                                                                                                                                                                                                                                                                                       |
| 0         | Partially                                                                                                                                                                                                                                                                                                                                                                                                        |
| 9         | Slightly                                                                                                                                                                                                                                                                                                                                                                                                         |
| 0         | Unable to                                                                                                                                                                                                                                                                                                                                                                                                        |
| e         | achers are able to identify your weaknesses and help you to overcome them. "                                                                                                                                                                                                                                                                                                                                     |
| 0         | Every time                                                                                                                                                                                                                                                                                                                                                                                                       |
| 0         | Usually                                                                                                                                                                                                                                                                                                                                                                                                          |
| 0         | Occasionally/Sometimes                                                                                                                                                                                                                                                                                                                                                                                           |
| 3         | Rarely                                                                                                                                                                                                                                                                                                                                                                                                           |
|           | 100000                                                                                                                                                                                                                                                                                                                                                                                                           |
|           | Never  e institution makes effort to engage students in the monitoring, review and continuous quality                                                                                                                                                                                                                                                                                                            |
| m         | Never  e institution makes effort to engage students in the monitoring, review and continuous quality provement of the teaching learning process.                                                                                                                                                                                                                                                                |
| m         | e institution makes effort to engage students in the monitoring, review and continuous quality provement of the teaching learning process. *  Strongly agree                                                                                                                                                                                                                                                     |
| m         | Never  e institution makes effort to engage students in the monitoring, review and continuous quality provement of the teaching learning process.                                                                                                                                                                                                                                                                |
| m         | e institution makes effort to engage students in the monitoring, review and continuous quality provement of the teaching learning process. *  Strongly agree  Agree                                                                                                                                                                                                                                              |
|           | e institution makes effort to engage students in the monitoring, review and continuous quality provement of the teaching learning process. *  Strongly agree  Agree  Neutral                                                                                                                                                                                                                                     |
|           | e institution makes effort to engage students in the monitoring, review and continuous quality provement of the teaching learning process. *  Strongly agree  Agree  Neutral  Disagree                                                                                                                                                                                                                           |
| m O O O O | e institution makes effort to engage students in the monitoring, review and continuous quality provement of the teaching learning process. *  Strongly agree  Agree  Neutral  Disagree  Strongly disagree  e institute/ teachers use student centric methods, such as experiential learning, participative training and problem solving methodologies for enhancing learning experiences. *                      |
| m O O O O | e institution makes effort to engage students in the monitoring, review and continuous quality provement of the teaching learning process.*  Strongly agree Agree Neutral Disagree Strongly disagree e institute/ teachers use student centric methods, such as experiential learning, participative training and problem solving methodologies for enhancing learning experiences.*                             |
| m O O O O | e institution makes effort to engage students in the monitoring, review and continuous quality provement of the teaching learning process. *  Strongly agree  Agree  Neutral  Disagree  Strongly disagree  e institute/ teachers use student centric methods, such as experiential learning, participative uning and problem solving methodologies for enhancing learning experiences. *  To a great extent      |
|           | e institution makes effort to engage students in the monitoring, review and continuous quality provement of the teaching learning process.*  Strongly agree Agree Neutral Disagree Strongly disagree e institute/ teachers use student centric methods, such as experiential learning, participative training and problem solving methodologies for enhancing learning experiences.*  To a great extent Moderate |