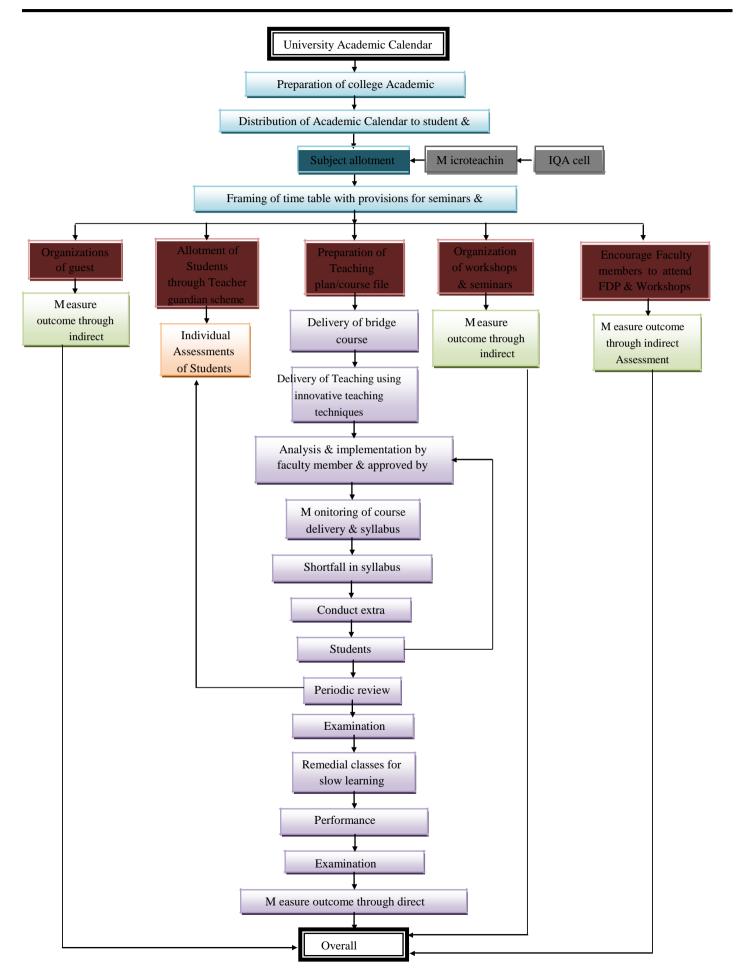

### NOTIFIC ATLON

It is notified for general information of all the University conducted/ constituent/ affiliated colleges and Post-Graduate Teaching Departments of the University that the Academic Calendar for the session 2017-18 will be as under:

A) ACADEMIC CALENDAR FOR THE COURSES CONDUCTED AS PER ANNUAL PATTERN FOR SESSION 2017-18.

1. Terms & Vacation

| THE THE AS A SIGNAR                                                                             |          |                                                                                                                                                                                                                                                                                                                                                                                                                                                                                                                                                                                                                                                                                                                                                                                                                                                                                                                                                                                                                                                                                                                                                                                                                                                                                                                                                                                                                                                                                                                                                                                                                                                                                                                                                                                                                                                                                                                                                                                                                                                                                                                                |
|-------------------------------------------------------------------------------------------------|----------|--------------------------------------------------------------------------------------------------------------------------------------------------------------------------------------------------------------------------------------------------------------------------------------------------------------------------------------------------------------------------------------------------------------------------------------------------------------------------------------------------------------------------------------------------------------------------------------------------------------------------------------------------------------------------------------------------------------------------------------------------------------------------------------------------------------------------------------------------------------------------------------------------------------------------------------------------------------------------------------------------------------------------------------------------------------------------------------------------------------------------------------------------------------------------------------------------------------------------------------------------------------------------------------------------------------------------------------------------------------------------------------------------------------------------------------------------------------------------------------------------------------------------------------------------------------------------------------------------------------------------------------------------------------------------------------------------------------------------------------------------------------------------------------------------------------------------------------------------------------------------------------------------------------------------------------------------------------------------------------------------------------------------------------------------------------------------------------------------------------------------------|
| First Teoral:                                                                                   | -        | 15.96.2017 to 15.10.2017                                                                                                                                                                                                                                                                                                                                                                                                                                                                                                                                                                                                                                                                                                                                                                                                                                                                                                                                                                                                                                                                                                                                                                                                                                                                                                                                                                                                                                                                                                                                                                                                                                                                                                                                                                                                                                                                                                                                                                                                                                                                                                       |
| Winter Vacation                                                                                 |          | 16 10.2017 to 14 11.2017                                                                                                                                                                                                                                                                                                                                                                                                                                                                                                                                                                                                                                                                                                                                                                                                                                                                                                                                                                                                                                                                                                                                                                                                                                                                                                                                                                                                                                                                                                                                                                                                                                                                                                                                                                                                                                                                                                                                                                                                                                                                                                       |
| Second Torin                                                                                    | •        | t9-01-3017 to 30.04-2018                                                                                                                                                                                                                                                                                                                                                                                                                                                                                                                                                                                                                                                                                                                                                                                                                                                                                                                                                                                                                                                                                                                                                                                                                                                                                                                                                                                                                                                                                                                                                                                                                                                                                                                                                                                                                                                                                                                                                                                                                                                                                                       |
| Simmer Vacation                                                                                 | î        | 01 05.2018 to 14.05.2018                                                                                                                                                                                                                                                                                                                                                                                                                                                                                                                                                                                                                                                                                                                                                                                                                                                                                                                                                                                                                                                                                                                                                                                                                                                                                                                                                                                                                                                                                                                                                                                                                                                                                                                                                                                                                                                                                                                                                                                                                                                                                                       |
| 2. Admissions                                                                                   |          |                                                                                                                                                                                                                                                                                                                                                                                                                                                                                                                                                                                                                                                                                                                                                                                                                                                                                                                                                                                                                                                                                                                                                                                                                                                                                                                                                                                                                                                                                                                                                                                                                                                                                                                                                                                                                                                                                                                                                                                                                                                                                                                                |
| a) Last date of Admission                                                                       | <u>.</u> | 7 <sup>th</sup> August, 2017                                                                                                                                                                                                                                                                                                                                                                                                                                                                                                                                                                                                                                                                                                                                                                                                                                                                                                                                                                                                                                                                                                                                                                                                                                                                                                                                                                                                                                                                                                                                                                                                                                                                                                                                                                                                                                                                                                                                                                                                                                                                                                   |
| <ul> <li>b) Last date for Admission with prior<br/>permission of the Vire-Chancellor</li> </ul> | ÷        | 7th September, 2017                                                                                                                                                                                                                                                                                                                                                                                                                                                                                                                                                                                                                                                                                                                                                                                                                                                                                                                                                                                                                                                                                                                                                                                                                                                                                                                                                                                                                                                                                                                                                                                                                                                                                                                                                                                                                                                                                                                                                                                                                                                                                                            |
| 3. Last date of submission of Earolment forms<br>to the university                              | ų s‡     | Within filteen days from the last<br>notified date of Admission.                                                                                                                                                                                                                                                                                                                                                                                                                                                                                                                                                                                                                                                                                                                                                                                                                                                                                                                                                                                                                                                                                                                                                                                                                                                                                                                                                                                                                                                                                                                                                                                                                                                                                                                                                                                                                                                                                                                                                                                                                                                               |
| 4. Examination                                                                                  |          |                                                                                                                                                                                                                                                                                                                                                                                                                                                                                                                                                                                                                                                                                                                                                                                                                                                                                                                                                                                                                                                                                                                                                                                                                                                                                                                                                                                                                                                                                                                                                                                                                                                                                                                                                                                                                                                                                                                                                                                                                                                                                                                                |
| Winter Examinations.                                                                            |          |                                                                                                                                                                                                                                                                                                                                                                                                                                                                                                                                                                                                                                                                                                                                                                                                                                                                                                                                                                                                                                                                                                                                                                                                                                                                                                                                                                                                                                                                                                                                                                                                                                                                                                                                                                                                                                                                                                                                                                                                                                                                                                                                |
| <ol> <li>Commencement of Exam.</li> <li>Last date for receipt of exams, forms</li> </ol>        |          | 03 10.2017                                                                                                                                                                                                                                                                                                                                                                                                                                                                                                                                                                                                                                                                                                                                                                                                                                                                                                                                                                                                                                                                                                                                                                                                                                                                                                                                                                                                                                                                                                                                                                                                                                                                                                                                                                                                                                                                                                                                                                                                                                                                                                                     |
| <ul> <li>A) Regular Students *</li> </ul>                                                       | 3        | 15:07:2017                                                                                                                                                                                                                                                                                                                                                                                                                                                                                                                                                                                                                                                                                                                                                                                                                                                                                                                                                                                                                                                                                                                                                                                                                                                                                                                                                                                                                                                                                                                                                                                                                                                                                                                                                                                                                                                                                                                                                                                                                                                                                                                     |
| b) External Students                                                                            | 15       | 15.05.2017                                                                                                                                                                                                                                                                                                                                                                                                                                                                                                                                                                                                                                                                                                                                                                                                                                                                                                                                                                                                                                                                                                                                                                                                                                                                                                                                                                                                                                                                                                                                                                                                                                                                                                                                                                                                                                                                                                                                                                                                                                                                                                                     |
| c) Old Ex-Students                                                                              | : 1      | 15.05 20 )7                                                                                                                                                                                                                                                                                                                                                                                                                                                                                                                                                                                                                                                                                                                                                                                                                                                                                                                                                                                                                                                                                                                                                                                                                                                                                                                                                                                                                                                                                                                                                                                                                                                                                                                                                                                                                                                                                                                                                                                                                                                                                                                    |
| <ul> <li>c) Ex-Students of immediately providus<br/>examination</li> </ul>                      | :        | Within 15 days from the date of declocation of the result of summer exom                                                                                                                                                                                                                                                                                                                                                                                                                                                                                                                                                                                                                                                                                                                                                                                                                                                                                                                                                                                                                                                                                                                                                                                                                                                                                                                                                                                                                                                                                                                                                                                                                                                                                                                                                                                                                                                                                                                                                                                                                                                       |
| Summer Exams.                                                                                   |          |                                                                                                                                                                                                                                                                                                                                                                                                                                                                                                                                                                                                                                                                                                                                                                                                                                                                                                                                                                                                                                                                                                                                                                                                                                                                                                                                                                                                                                                                                                                                                                                                                                                                                                                                                                                                                                                                                                                                                                                                                                                                                                                                |
| <ol> <li>Connincement of Beams.</li> <li>Last date for secelyt of exams, forms</li> </ol>       | 1        | 20.02.2018                                                                                                                                                                                                                                                                                                                                                                                                                                                                                                                                                                                                                                                                                                                                                                                                                                                                                                                                                                                                                                                                                                                                                                                                                                                                                                                                                                                                                                                                                                                                                                                                                                                                                                                                                                                                                                                                                                                                                                                                                                                                                                                     |
| a) Regular Stortents *                                                                          | ÷        | 0:12.2017                                                                                                                                                                                                                                                                                                                                                                                                                                                                                                                                                                                                                                                                                                                                                                                                                                                                                                                                                                                                                                                                                                                                                                                                                                                                                                                                                                                                                                                                                                                                                                                                                                                                                                                                                                                                                                                                                                                                                                                                                                                                                                                      |
| b) O'd Ex-Students                                                                              | 2        | 15.10.20 7                                                                                                                                                                                                                                                                                                                                                                                                                                                                                                                                                                                                                                                                                                                                                                                                                                                                                                                                                                                                                                                                                                                                                                                                                                                                                                                                                                                                                                                                                                                                                                                                                                                                                                                                                                                                                                                                                                                                                                                                                                                                                                                     |
| c) External Students                                                                            | ÷.       | 15,10,2017                                                                                                                                                                                                                                                                                                                                                                                                                                                                                                                                                                                                                                                                                                                                                                                                                                                                                                                                                                                                                                                                                                                                                                                                                                                                                                                                                                                                                                                                                                                                                                                                                                                                                                                                                                                                                                                                                                                                                                                                                                                                                                                     |
| d). Ex-Students of immoduately previous exam,                                                   | ÷.       | Wothin 15 days from the date of declaration of the moult of winter examined the moult of winter examined to be a set of the set of t |
| 5. Declaration of Results                                                                       | ÷        | As per governing provisions of the Act                                                                                                                                                                                                                                                                                                                                                                                                                                                                                                                                                                                                                                                                                                                                                                                                                                                                                                                                                                                                                                                                                                                                                                                                                                                                                                                                                                                                                                                                                                                                                                                                                                                                                                                                                                                                                                                                                                                                                                                                                                                                                         |
| B] ACADEMIC CALENDAR FOR THE COURSE<br>FOR SESSION 2017-18.                                     | S COND   |                                                                                                                                                                                                                                                                                                                                                                                                                                                                                                                                                                                                                                                                                                                                                                                                                                                                                                                                                                                                                                                                                                                                                                                                                                                                                                                                                                                                                                                                                                                                                                                                                                                                                                                                                                                                                                                                                                                                                                                                                                                                                                                                |
| 1. Terms & Vacation                                                                             |          |                                                                                                                                                                                                                                                                                                                                                                                                                                                                                                                                                                                                                                                                                                                                                                                                                                                                                                                                                                                                                                                                                                                                                                                                                                                                                                                                                                                                                                                                                                                                                                                                                                                                                                                                                                                                                                                                                                                                                                                                                                                                                                                                |
| First Term [Odd scincaters]                                                                     |          | 15.06.2017 to 15.10.2017                                                                                                                                                                                                                                                                                                                                                                                                                                                                                                                                                                                                                                                                                                                                                                                                                                                                                                                                                                                                                                                                                                                                                                                                                                                                                                                                                                                                                                                                                                                                                                                                                                                                                                                                                                                                                                                                                                                                                                                                                                                                                                       |
| Diwah Bulidays / Winter Vacation                                                                |          |                                                                                                                                                                                                                                                                                                                                                                                                                                                                                                                                                                                                                                                                                                                                                                                                                                                                                                                                                                                                                                                                                                                                                                                                                                                                                                                                                                                                                                                                                                                                                                                                                                                                                                                                                                                                                                                                                                                                                                                                                                                                                                                                |
| Securid Term (Even sourceters)                                                                  |          | 16-10-2017 to 14-11-2017                                                                                                                                                                                                                                                                                                                                                                                                                                                                                                                                                                                                                                                                                                                                                                                                                                                                                                                                                                                                                                                                                                                                                                                                                                                                                                                                                                                                                                                                                                                                                                                                                                                                                                                                                                                                                                                                                                                                                                                                                                                                                                       |
| Summer Vacation                                                                                 |          | 15.11.2017 to 30.04.2018                                                                                                                                                                                                                                                                                                                                                                                                                                                                                                                                                                                                                                                                                                                                                                                                                                                                                                                                                                                                                                                                                                                                                                                                                                                                                                                                                                                                                                                                                                                                                                                                                                                                                                                                                                                                                                                                                                                                                                                                                                                                                                       |
| 2. Admissions                                                                                   | · .      | 01.05.2018 No 14.06.2018                                                                                                                                                                                                                                                                                                                                                                                                                                                                                                                                                                                                                                                                                                                                                                                                                                                                                                                                                                                                                                                                                                                                                                                                                                                                                                                                                                                                                                                                                                                                                                                                                                                                                                                                                                                                                                                                                                                                                                                                                                                                                                       |
| <ul> <li>a) Lost date of Admission (First term odd sem)</li> </ul>                              | 4        | The August ODIN                                                                                                                                                                                                                                                                                                                                                                                                                                                                                                                                                                                                                                                                                                                                                                                                                                                                                                                                                                                                                                                                                                                                                                                                                                                                                                                                                                                                                                                                                                                                                                                                                                                                                                                                                                                                                                                                                                                                                                                                                                                                                                                |
| <ul> <li>b) Last date for Admission with prior<br/>permission of the Vige Changellos</li> </ul> |          | <sup>716</sup> August, 2017<br>7 <sup>16</sup> September, 2017                                                                                                                                                                                                                                                                                                                                                                                                                                                                                                                                                                                                                                                                                                                                                                                                                                                                                                                                                                                                                                                                                                                                                                                                                                                                                                                                                                                                                                                                                                                                                                                                                                                                                                                                                                                                                                                                                                                                                                                                                                                                 |
| Bachelor of Architecture                                                                        |          | ТСРС                                                                                                                                                                                                                                                                                                                                                                                                                                                                                                                                                                                                                                                                                                                                                                                                                                                                                                                                                                                                                                                                                                                                                                                                                                                                                                                                                                                                                                                                                                                                                                                                                                                                                                                                                                                                                                                                                                                                                                                                                                                                                                                           |