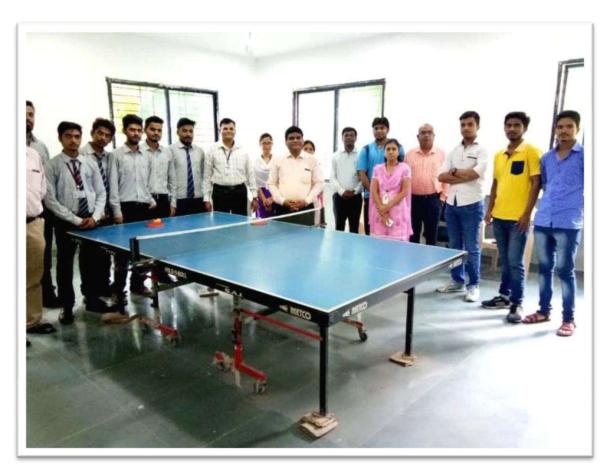

ING REQ.= 15 CARS,50 SCOOTERS & 50 CYCLES PARKINGPROVIDED.= 30CARS,140 SCOOTERS & 140 CYCLES

PLOT BOUNDRY SHOWN IN THUS PROPOSED CONSTRUCTION SHOWN IN THUS WORK TO BE DEMOLISHED SHOWN THUS

| EXISTING WORK SHOWN IN T |        |        |            |
|--------------------------|--------|--------|------------|
| REVISION                 |        | BY     | DATE       |
| 1.                       |        | 5500   | 00000000   |
| 2.                       |        |        |            |
| SCALE                    | DRN BY | CHD BY | DATE       |
| 1:100<br>1:10000         | AMBIKA | RT     | 06/05/2010 |





Wardha Road, Nagpur-441 108

### **SPORTS GROUND**







Wardha Road, Nagpur-441 108







Wardha Road, Nagpur-441 108







Wardha Road, Nagpur-441 108

### **INDOOR SPORT ROOM**