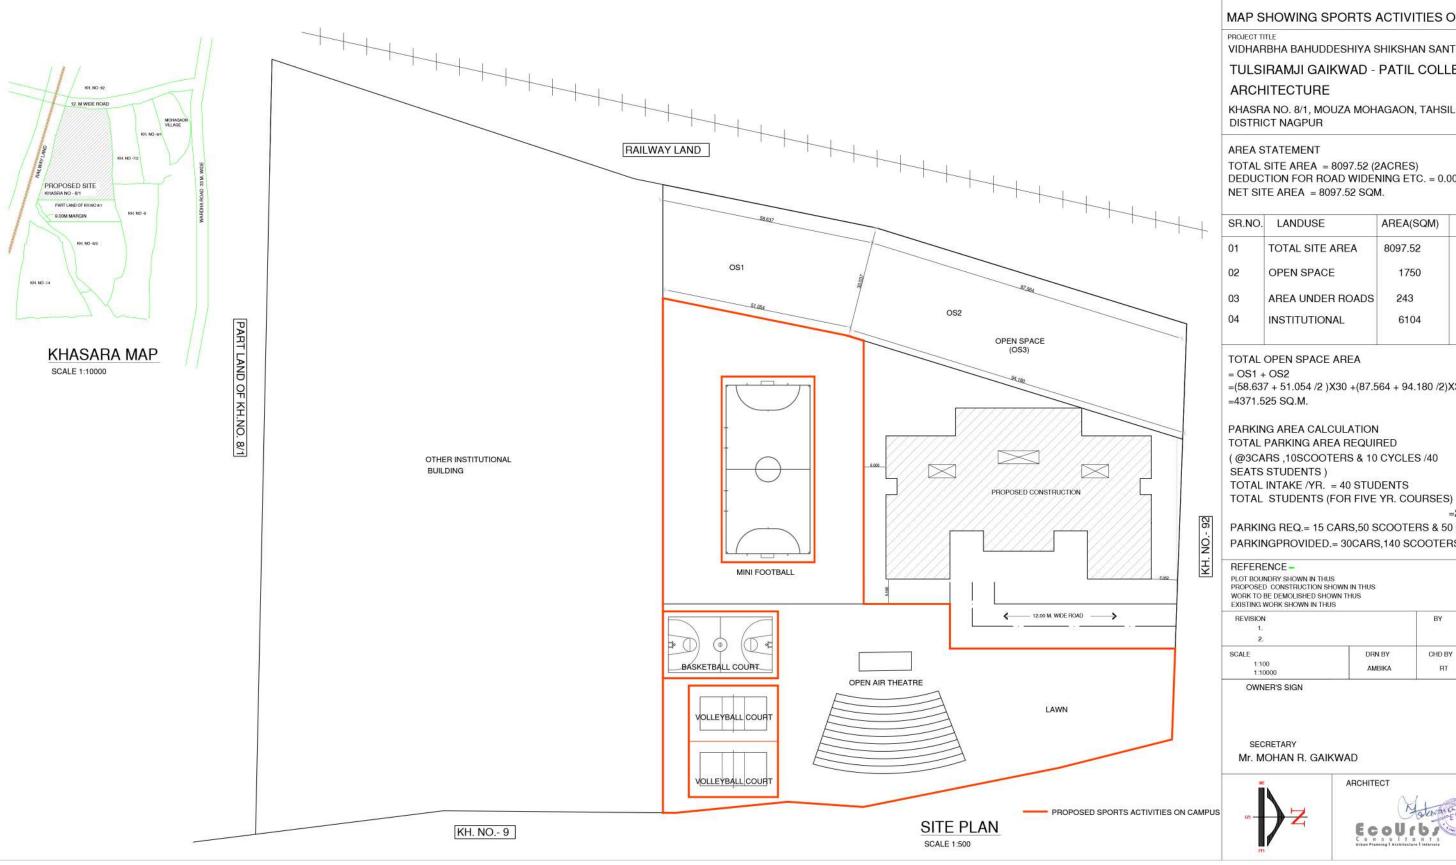

#### MAP SHOWING SPORTS ACTIVITIES ON CAMPUS

VIDHARBHA BAHUDDESHIYA SHIKSHAN SANTHA'S

### TULSIRAMJI GAIKWAD - PATIL COLLEGE OF

KHASRA NO. 8/1, MOUZA MOHAGAON, TAHSIL &

TOTAL SITE AREA = 8097.52 (2ACRES) DEDUCTION FOR ROAD WIDENING ETC. = 0.00 SQ.M NET SITE AREA = 8097.52 SQM.

| SR.NO. | . LANDUSE        | AREA(SQM) | % OF SITE AREA |
|--------|------------------|-----------|----------------|
| 01     | TOTAL SITE AREA  | 8097.52   | 100            |
| 02     | OPEN SPACE       | 1750      | 21.60          |
| 03     | AREA UNDER ROADS | 243       | 3.65           |
| 04     | INSTITUTIONAL    | 6104      | 74.75          |
|        |                  |           |                |

#### TOTAL OPEN SPACE AREA

=(58.637 + 51.054 /2 )X30 +(87.564 + 94.180 /2)X30

PARKING AREA CALCULATION TOTAL PARKING AREA REQUIRED (@3CARS,10SCOOTERS & 10 CYCLES /40 TOTAL INTAKE /YR. = 40 STUDENTS

=200 STUDENTS

PARKING REQ.= 15 CARS,50 SCOOTERS & 50 CYCLES PARKINGPROVIDED.= 30CARS,140 SCOOTERS & 140 CYCLES

PLOT BOUNDRY SHOWN IN THUS PROPOSED CONSTRUCTION SHOWN IN THUS WORK TO BE DEMOLISHED SHOWN THUS

| EXISTING WORK SHOWN IN T |        |        |            |
|--------------------------|--------|--------|------------|
| REVISION                 |        | BY     | DATE       |
| 1.                       |        | 5500   | 00000000   |
| 2.                       |        |        |            |
| SCALE                    | DRN BY | CHD BY | DATE       |
| 1:100<br>1:10000         | AMBIKA | RT     | 06/05/2010 |